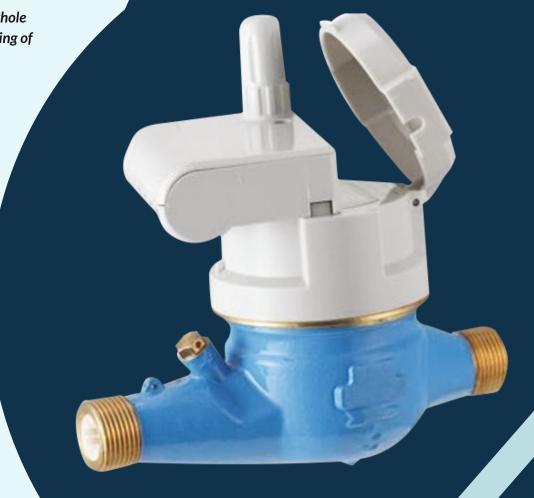

A.M.R. Type Water Meter Model : DAMR

Smart water meter system as a whole complies requirements for recording of bidirectional flow of water.

The prerequisite for the integration of water meters, into modern remote reading systems is the ability of the meters to communicate. AMR-technology by Dasmesh water meter provides modular structured solutions for smart metering systems via suitable interfaces, adapted to individual customer requirements. Our portfolio includes both wired bus systems and wireless radio solutions, as well as the associated software for activation and for taking readings with the systems.

## **Salient Features**

- + Dry Dial Magnetic drive
- + Antimagnetic type, protected against external magnetic tampering
- + Vacuum-sealed register, frost resistant, keeps clear reading for long time
- Available for cold water 0 ~ 50°C
- + Register can be rotated in any direction for convenient reading
- + High Accuracy, the meters conform to ISO-4064 Standard
- + Brass body can be painted or powdered coated
- + Operation RF, GSM/GPRS, prepaid, LORA wireless
- + Battery operated (Life 10 Years)