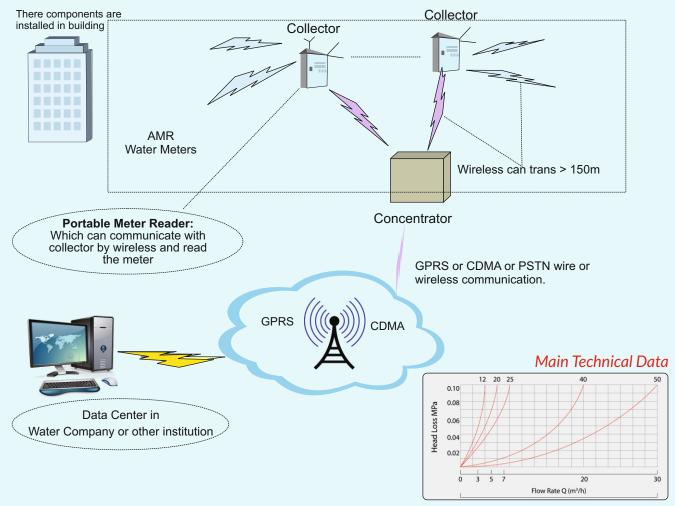

A.M.R. Type Water Meter Model : DAMR

Smart water meter system as a whole complies requirements for recording of bidirectional flow of water.

The prerequisite for the integration of water meters, into modern remote reading systems is the ability of the meters to communicate. AMR-technology by Dasmesh water meter provides modular structured solutions for smart metering systems via suitable interfaces, adapted to individual customer requirements. Our portfolio includes both wired bus systems and wireless radio solutions, as well as the associated software for activation and for taking readings with the systems.

## **Salient Features**

- + Dry Dial Magnetic drive
- + Antimagnetic type, protected against external magnetic tampering
- + Vacuum-sealed register, frost resistant, keeps clear reading for long time
- Available for cold water 0 ~ 50°C
- + Register can be rotated in any direction for convenient reading
- + High Accuracy, the meters conform to ISO-4064 Standard
- + Brass body can be painted or powdered coated
- + Operation RF, GSM/GPRS, prepaid, LORA wireless
- + Battery operated (Life 10 Years)